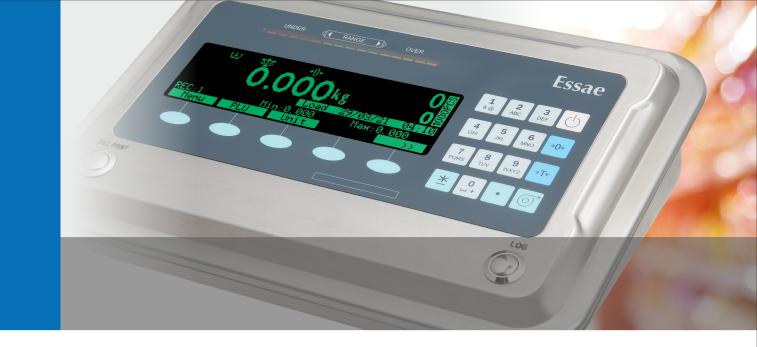

High on Hygiene Low on Maintenance

| Technical Specification |                                                         |
|-------------------------|---------------------------------------------------------|
| Capacity / Accuracy     | 600 kg / 100 g                                          |
| Interface               | RS-232, USB host & device<br>Wi-Fi, Ethernet (Optional) |
| Display                 | Graphic LCD                                             |
| Keyboard                | Alpha-numeric Keyboard                                  |

## **Sailent Features**

- → Date / time available through in-built RTC
- Wide variety of configurable printing formats and reports
- Secure access control through passwords
- Fully Stainless Steel (SS) construction for hygiene
- Compatible ERP scale server & Cloning function
- Automatic self-diagnostic function for easy trouble shooting