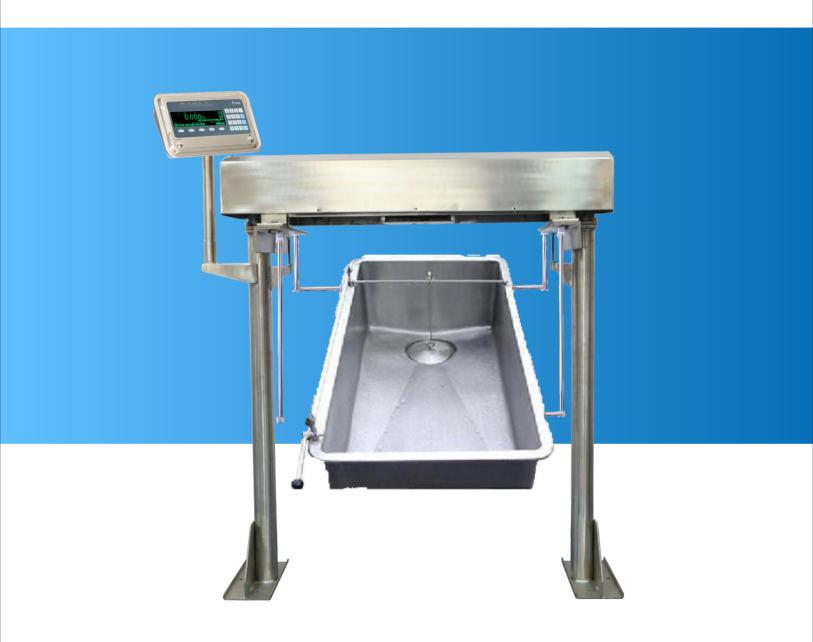

High on Hygiene Low on Maintenance

| Technical Specification |                                                         |
|-------------------------|---------------------------------------------------------|
| Capacity / Accuracy     | 600 kg / 100 g                                          |
| Interface               | RS-232, USB host & device<br>Wi-Fi, Ethernet (Optional) |
| Display                 | Graphic LCD                                             |
| Keyboard                | Alpha-numeric Keyboard                                  |

## **Sailent Features**

- → Date / time available through in-built RTC
- Wide variety of configurable printing formats and reports
- Secure access control through passwords
- Fully Stainless Steel (SS) construction for hygiene
- Compatible ERP scale server & Cloning function
- Automatic self-diagnostic function for easy trouble shooting